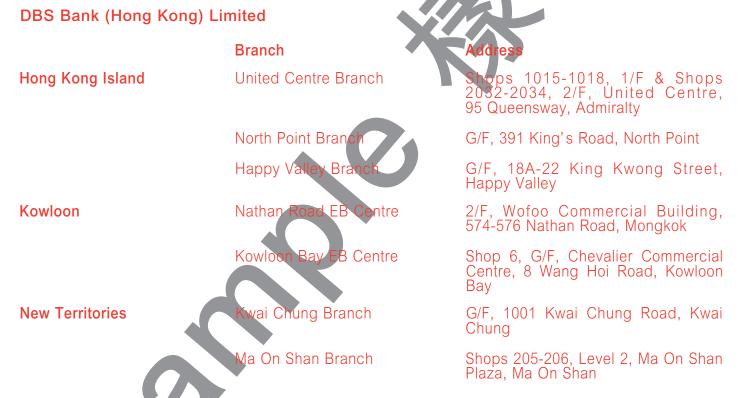

### Banker's cashier order must:

- be in Hong Kong dollars;
- not be post-dated;
- be made payable to "Ting Hong Nominees Limited CPM Group Public Offer";
- be crossed "Account Payee Only";
- be drawn on your Hong Kong dollar bank account in Hong Kong; and
  show your account name, which must either be pre-printed on the cheque, or be endorsed on the back by a person authorised by the bank. This account name must correspond with your name. If it is a joint application, the account name must be the same as the first-named applicant's name.
  be issued by a licensed bank in Hong Kong, and have your name certified on the back by a person authorised by the bank. This is a joint application, the account name must be the same as the first-named applicant's name.
- 4. Tear off the Application Form, fold it once and lodge your completed Application Form (with cheque or banker's cashier order attached) to one of the collection boxes at any of the following branches of the following receiving bank: